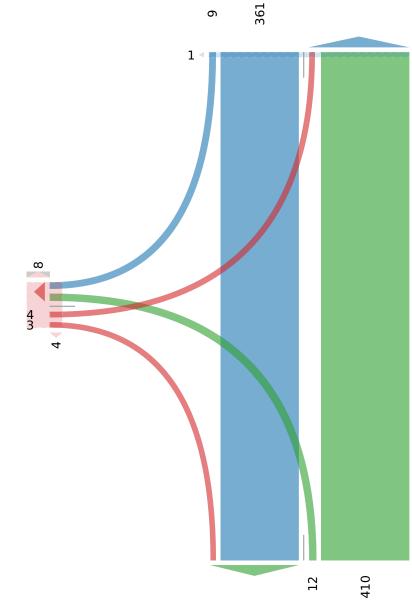

### Richmond Road And Cedar Avenue - February 20... - TMC

Tue Feb 28, 2023

PM Peak (4 PM - 5 PM) - Overall Peak Hour All Classes (Motorcycles, Lights, Single-Unit Trucks, Articulated Trucks, Buses, Pedestrians, Bicycles on Road, Bicycles on Crosswalk)

### **McElhanney**

Provided by: McElhanney Kamloops 710 Laval Crescent, Kamloops, BC, V2C5P3, CA

| Leg                     | Richmo  | nd Rd |    |       |      | Sidewalk ( | Only | Richmon  | d Rd  |    |       |      | Cedar Av | re    |    |       |      |       |
|-------------------------|---------|-------|----|-------|------|------------|------|----------|-------|----|-------|------|----------|-------|----|-------|------|-------|
| Direction               | Southbo | ound  |    |       |      | Westboun   | d    | Northboι | ınd   |    |       |      | Eastboun | d     |    |       |      |       |
| Time                    | R       | T     | U  | Арр   | Ped* | Арр        | Ped* | Т        | L     | U  | App   | Ped* | R        | L     | U  | App   | Ped* | Int   |
| 2023-02-28 4:00PM       | 3       | 76    | 0  | 79    | 1    | 0          | 0    | 106      | 4     | 0  | 110   | 0    | 2        | 2     | 0  | 4     | 2    | 193   |
| 4:15PM                  | 2       | 95    | 0  | 97    | 0    | 0          | 0    | 111      | 1     | 0  | 112   | 0    | 0        | 0     | 0  | 0     | 6    | 209   |
| 4:30PM                  | 1       | 100   | 0  | 101   | 0    | 0          | 1    | 94       | 5     | 0  | 99    | 0    | 1        | 1     | 0  | 2     | 2    | 202   |
| 4:45PM                  | 3       | 90    | 0  | 93    | 0    | 0          | 2    | 99       | 2     | 0  | 101   | 0    | 0        | 1     | 0  | 1     | 2    | 19    |
| Total                   | 9       | 361   | 0  | 370   | 1    | 0          | 3    | 410      | 12    | 0  | 422   | 0    | 3        | 4     | 0  | 7     | 12   | 799   |
| % Approach              | 2.4%    | 97.6% | 0% | -     | -    | -          | -    | 97.2%    | 2.8%  | 0% | -     | -    | 42.9%    | 57.1% | 0% | -     | -    |       |
| % Total                 | 1.1%    | 45.2% | 0% | 46.3% | -    | 0%         | -    | 51.3%    | 1.5%  | 0% | 52.8% | -    | 0.4%     | 0.5%  | 0% | 0.9%  | -    |       |
| PHF                     | 0.750   | 0.903 | -  | 0.916 | -    | -          | -    | 0.921    | 0.600 | -  | 0.940 | -    | 0.375    | 0.500 | -  | 0.438 | -    | 0.955 |
| Motorcycles             | 0       | 1     | 0  | 1     | -    | 0          | -    | 0        | 0     | 0  | 0     | -    | 0        | 0     | 0  | 0     | -    |       |
| % Motorcycles           | 0%      | 0.3%  | 0% | 0.3%  | -    | -          | -    | 0%       | 0%    | 0% | 0%    | -    | 0%       | 0%    | 0% | 0%    | -    | 0.1%  |
| Lights                  | 9       | 350   | 0  | 359   | -    | 0          | -    | 400      | 12    | 0  | 412   | -    | 3        | 4     | 0  | 7     | -    | 778   |
| % Lights                | 100%    | 97.0% | 0% | 97.0% | -    | -          | -    | 97.6%    | 100%  | 0% | 97.6% | -    | 100%     | 100%  | 0% | 100%  | -    | 97.4% |
| Single-Unit Trucks      | 0       | 1     | 0  | 1     | -    | 0          | -    | 2        | 0     | 0  | 2     | -    | 0        | 0     | 0  | 0     | -    | :     |
| % Single-Unit Trucks    | 0%      | 0.3%  | 0% | 0.3%  | -    | -          | -    | 0.5%     | 0%    | 0% | 0.5%  | -    | 0%       | 0%    | 0% | 0%    | -    | 0.4%  |
| Articulated Trucks      | 0       | 0     | 0  | 0     | -    | 0          | -    | 0        | 0     | 0  | 0     | -    | 0        | 0     | 0  | 0     | -    | (     |
| % Articulated Trucks    | 0%      | 0%    | 0% | 0%    | -    | -          | -    | 0%       | 0%    | 0% | 0%    | -    | 0%       | 0%    | 0% | 0%    | -    | 0%    |
| Buses                   | 0       | 9     | 0  | 9     | -    | 0          | -    | 7        | 0     | 0  | 7     | -    | 0        | 0     | 0  | 0     | -    | 16    |
| % Buses                 | 0%      | 2.5%  | 0% | 2.4%  | -    | -          | -    | 1.7%     | 0%    | 0% | 1.7%  | -    | 0%       | 0%    | 0% | 0%    | -    | 2.0%  |
| Bicycles on Road        | 0       | 0     | 0  | 0     | -    | 0          | -    | 1        | 0     | 0  | 1     | -    | 0        | 0     | 0  | 0     | -    | 1     |
| % Bicycles on Road      | 0%      | 0%    | 0% | 0%    | -    | -          | -    | 0.2%     | 0%    | 0% | 0.2%  | -    | 0%       | 0%    | 0% | 0%    | -    | 0.1%  |
| Pedestrians             | -       | -     | -  | -     | 1    | -          | 3    | -        | -     | -  | -     | 0    | -        | -     | -  | -     | 12   |       |
| % Pedestrians           | -       | -     | -  | -     | 100% | -          | 100% | -        | -     | -  | -     | -    | -        | -     | -  | -     | 100% |       |
| Bicycles on Crosswalk   | -       | -     | -  | -     | 0    | -          | 0    | -        |       | -  | -     | 0    | -        | -     | -  | -     | 0    |       |
| % Bicycles on Crosswalk | -       | -     | -  | -     | 0%   | -          | 0%   | -        | -     | -  | -     | -    | -        | -     | -  | -     | 0%   |       |

ID: 1045658, Location: 48.45598, -123.328127, Site

Code: TIN000153

[W] Cedar Ave

Total: 28 In: 7 Out: 21

#### [N] Richmond Rd

Total: 784

In: 370 Out: 414

Out: 364 In: 422 Total: 786

[S] Richmond Rd

[E] Sidewalk Only