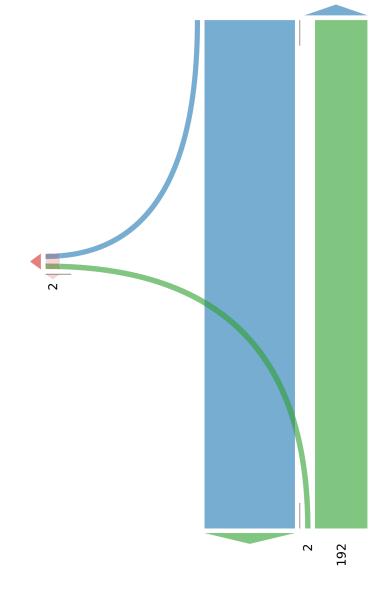

ID: 1045658, Location: 48.45598, -123.328127, Site

Code: TIN000153

[W] Cedar Ave

Total: 28 In: 7 Out: 21