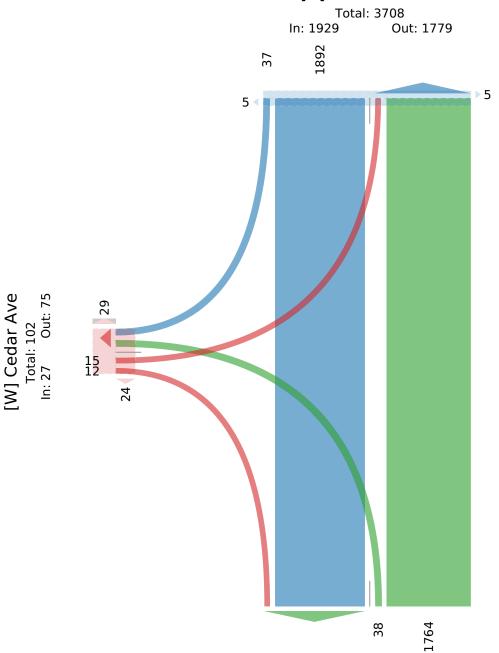

0    | -           | -         | - | -   | 0    | -         | - | - | -   | 0    |     |
| % Bicycles on Crosswalk | -               | - | - | -   | 0%   | -        | 0%   | -           | -         | - | -   | -    | -         | - | - | -   | 0%   | -   |

<sup>\*</sup>Pedestrians and Bicycles on Crosswalk. L: Left, R: Right, T: Thru, U: U-Turn

### Richmond Road And Cedar Avenue - February

20... - TMC

Tue Feb 28, 2023 Full Length (7:30 AM-9:30 AM, 2 PM-6 PM) All Classes (Motorcycles, Lights, Single-Unit Trucks, Articulated Trucks, Buses, Pedestrians, Bicycles on Road, Bicycles on Crosswalk)

All Movements

ID: 1045658, Location: 48.45598, -123.328127, Site

Code: TIN000153

# McElhanney

Provided by: McElhanney Kamloops 710 Laval Crescent, Kamloops, BC, V2C5P3, CA

### [N] Richmond Rd





ď

Out: 1904 In: 1802 Total: 3706 [S] Richmond Rd

3 of 7

### Richmond Road And Cedar Avenue - February 20... - TMC

Tue Feb 28, 2023 AM Peak (7:45 AM - 8:45 AM) All Classes (Motorcycles, Lights, Single-Unit Trucks, Articulated Trucks, Buses, Pedestrians, Bicycles on Road, Bicycles on Crosswalk) All Movements

ID: 1045658, Location: 48.45598, -123.328127,

Site Code: TIN000153



## McElhanney

Provided by: McElhanney Kamloops 710 Laval Crescent, Kamloops, BC, V2C5P3, CA

| Leg                     | Richmon  | ıd Rd |    |       |      | Sidewalk C | nly  | Richmond | l Rd  |    |       |      | Ceda  | r Ave |    |     |      |       |
|-------------------------|----------|-------|----|-------|------|------------|------|----------|-------|----|-------|------|-------|-------|----|----