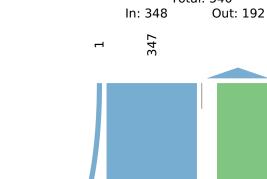

#### [N] Richmond Rd

Total: 540

[W] Cedar Ave

Out: 347 In: 194 Total: 541 [S] Richmond Rd [E] Sidewalk Only